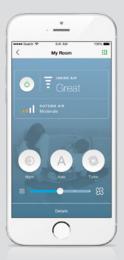

## ATMOSPHERE CONNECT™ APP

This custom-designed app for the Atmosphere Sky™ unit makes it easy to monitor and manage the air inside your room, even when you're away.

## Use your phone as your remote

### **Remote Control**

- » Turn the unit on/off
- » Change fan speed and mode
- » Check air quality