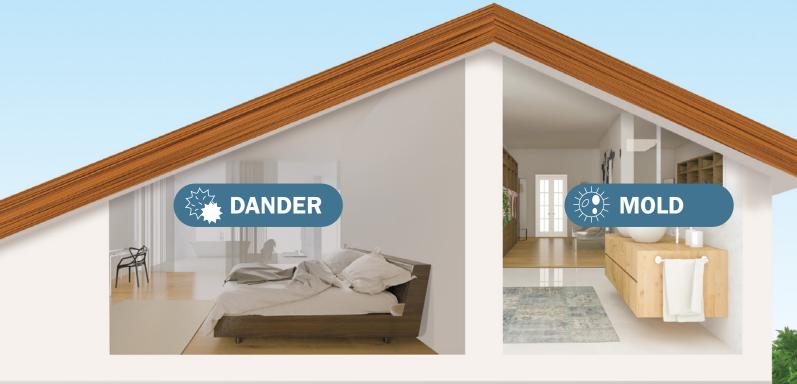

## Your home's air can be up to 5 times more polluted than outside air\*

Atmosphere Sky<sup>™</sup> Air Treatment System removes 99.99% of over 130 contaminants from air passing through the unit including:

Fibers and pet hair • Bacteria • Viruses • Fungi

Mold · Dander · Dust mite and cockroach allergens

Smoking odors · Cooking odors · Pet odors