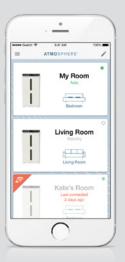

d hair.

#### 2. HEPA Filter

Removes small particles such as allergens, bacteria, mold, viruses, fungi, and asbestos.

### 3. Carbon Filter

Reduces formaldehyde, dioxin, and ozone, as well as odors from smoking, cooking, and pets.

### **PARTICLE SENSOR**

Continuously monitors room air quality when the unit is on.

## **OPTIMIZED AIR PATH**

We unique motor housing for optimized air flow.



99.99% FILTRATION THAT'S BETTER THAN HEPA

.007 MICRONS
FILTERS PARTICLES
7,000X
SMALLER
THAN A HUMAN HAIR

REMOVES 130

OVER CONTAMINANTS

FROM AIR PASSING THROUGH THE UNIT

## **ATMOSPHERE CONNECT™ APP**

## Use your phone as your remote



### **Remote Control**

- » Turn the unit on/off
- » Change fan speed and mode
- » Check air quality



## **Air Quality**

>> See indoor air quality history



### **Device Status**

» Monitor multiple devices



#### **Filter Life**

» Know when to replace a filter

## RENEWABLE WARRANTY

**UP TO 5 YEARS OF LIMITED WARRANTY PROTECTION-**

YEARS RENEWABLE WARRANTY PROTECTION WHEN FILTERS REPLACED ON TIME.\*

YEARS OF LIMITED WARRANTY **PROTECTION** 

\*Conditions apply. For complete details, visit Amway.com/Atmosphere.



## ATMOSPHERE :: I SKY The clear choice for clean air

In every category, the technology of the Atmosphere Sky<sup>™</sup> Air Treatment System, including its Inteliflow<sup>™</sup> filtration system, blows away the competition.





|                     | Atmosphere Sky™ Air Treatment<br>System