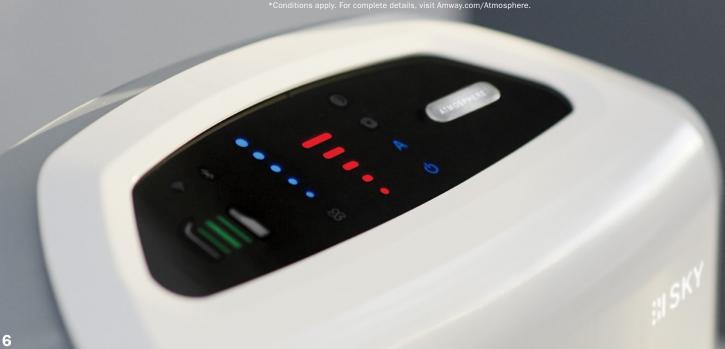

## **INTELIFLOW**

A unique internal air circulation system that results in cleaner air.

### **PARTICLE SENSOR**

Continuously monitors room air quality when the unit is on.

## **OPTIMIZED AIR PATH**

We unique motor housing for optimized air flow.

99.99% FILTRATION THAT'S BETTER THAN HEPA

.007 MICRONS
FILTERS PARTICLES
7,000X
SMALLER
THAN A HUMAN HAIR

REMOVES 130

OVER CONTAMINANTS