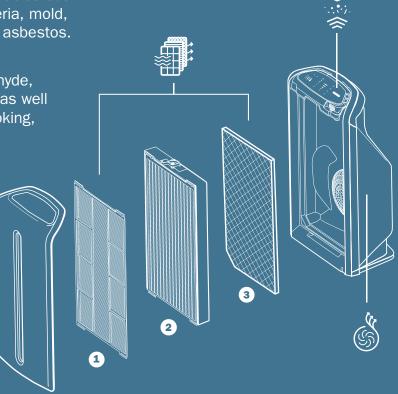

# INTELIFLOW<sup>™</sup> Sets a new standard for indoor air quality

## **3-STAGE FILTRATION**

Each filter incorporates RFID technology that allows it to continuously communicate with the Atmosphere Sky™ unit.

## 1. Pre-Filter

Captures large, airborne fibers and hair.

#### 2. HEPA Filter

Removes small particles such as allergens, bacteria, mold, viruses, fungi, and asbestos.

### 3. Carbon Filter

Reduces formaldehyde, dioxin, and ozone, as well as odors from smoking, cooking, and pets.

### **PARTICLE SENSOR**

Continuously monitors room air quality when the unit is on.

## **OPTIMIZED AIR PATH**

We unique motor housing for optimized air flow.

99.99% FILTRATION THAT'S BETTER THAN HEPA

.007 MICRONS
FILTERS PARTICLES
7,000X
SMALLER
THAN A HUMAN HAIR

REMOVES 130

OVER CONTAMINANTS