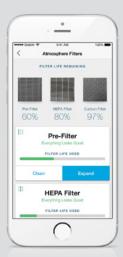

## **3-STAGE FILTRATION**

Each filter incorporates RFID technology that allows it to continuously communicate with the Atmosphere Sky™ unit.

## 1. Pre-Filter

Captures large, airborne fibers and hair.

#### 2. HEPA Filter

Removes small particles such as allergens, bacteria, mold, viruses, fungi, and asbestos.

### 3. Carbon Filter

Reduces formaldehyde, dioxin, and ozone, as well as odors from smoking, cooking, and pets.

#### **Filter Life**

» Know when to replace a filter