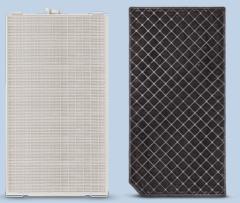

1 HEPA filter

<sup>2</sup> Carbon (Odor) filter

3 HEPA filter

4 Carbon (Odor) filter