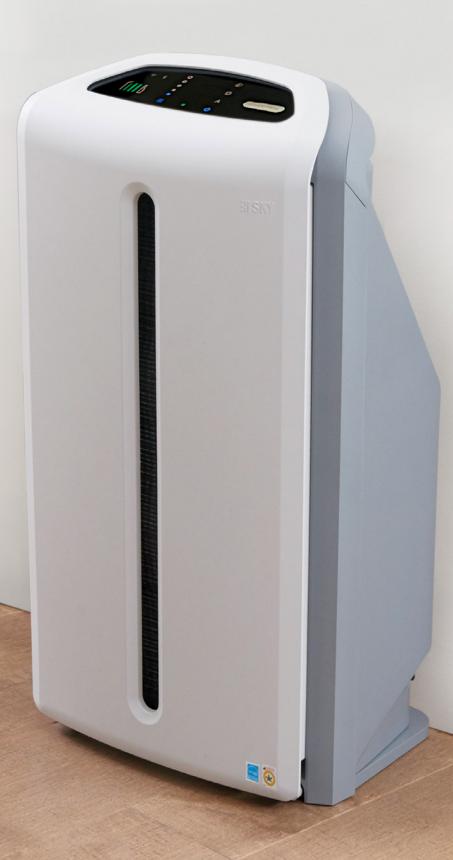

## ATMOSPHERE ::|| SKY™

## Quality of air is quality of life

The Atmosphere Sky™ Air Treatment System is the BEST-PERFORMING HEPA air purifier among top competitors for removing allergens and other contaminants.\*

Plus, it's the ONLY air purifier among top competitors to reduce odors like cooking, pet, formaldehyde, mildew, and chemicals like ozone.\*\*

## Your home's air can be up to 5 times more polluted than outside air\*

Atmosphere Sky<sup>™</sup> Air Treatment System removes 99.99% of over 130 contaminants from air passing through the unit including: